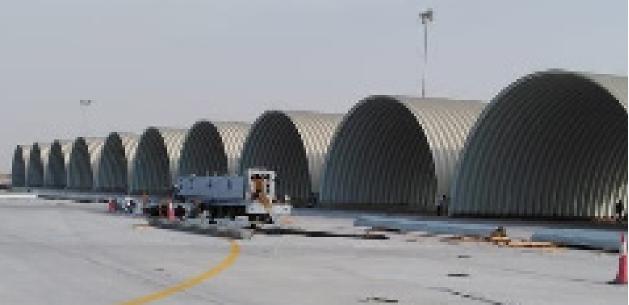

## K-SPAN BUILDING SYSTEM

The **Ultimate Building Machine** is an all terrain locomotive factory that manufacture heavy-duty steel buildings in days rather than weeks or months.

This **ultra-modern technology** uses an integrated microprocessor to create structures unlike anything else from varied designs with self- supporting panels.

## **Rapid Construction**

The expeditious construction and the particular operation of seaming panels allow a crew of 10-12 workers to erect a building in as little as one day. Construction time is expedited because UBM steel buildings need no screws, bolts, fasteners, beams, trusses or columns, which means.

### **Cost-Effective**

This state-of-the-art technology simplifies construction and reduce operating cost by limiting the manpower to a handful of crew. With UBM, the whole process of constructing can be done in as little as one day - economizing time and money!