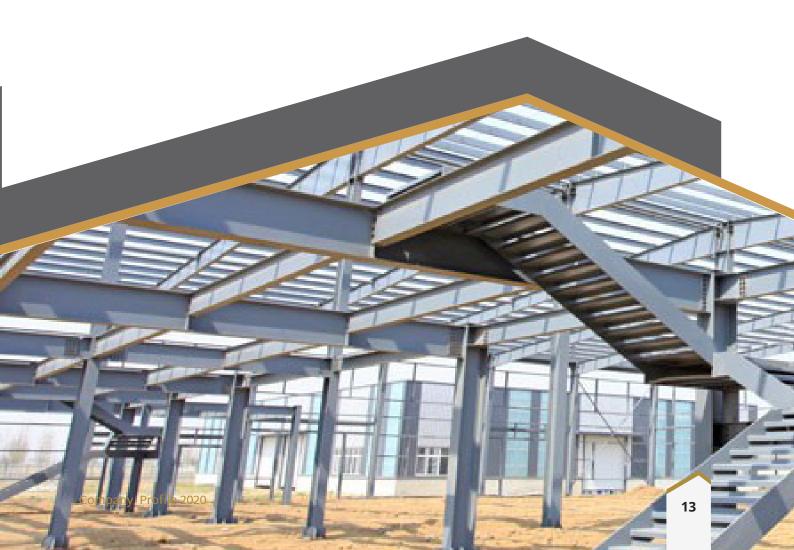

## ERECTION OF STEEL STRUCTURE

We specialized in the erection and design of steel structures that surpass our clients' expectations.

AL HADAF offers high-quality, efficient and cost-effective erection and design service for all projects with guaranteed safety.

The erection of structural steelwork consists of the assembly of steel components into a frame on site. The processes involve lifting and placing components into position, then connecting them together. The assembled frame needs to be aligned before bolting up is completed, and the structure handed over to the client.

Often the ability to complete these processes safely, quickly and economically is influenced significantly by early decisions made during designing process, long before erection commences. It is important that designers clearly understand the impact that their decisions can have. With this, our expert CAD design and analyst give their expert opinion on the design for construction. Good site coordination facilitates a smooth-running project. Adequate access is required by the steelwork contractor for steel transportation, unloading and erection - both on the site as well as on surrounding or adjacent access roads. The provision of well-prepared level ground that is able to take the requisite wheel loads is essential. Use of the best security policy standards will assist in meeting these requirements, thus reducing the risk of accidents and delays due to poor and unsafe site conditions.