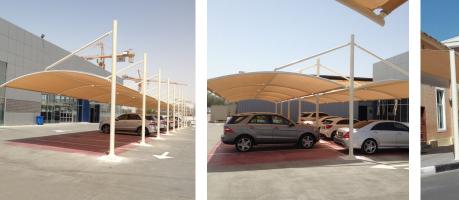

uct is applied just like paint, with every layer adding to the overall thickness of the product. This fireproofing material can be applied to structural wood as well.

Using **CEMENTITIOUS PAINT** for fire protection is normally applied using specialist equipment to protect structural steel or concrete from the effects of fire for nominal fire resistance period. Gypsum based sprays are sometimes considered as Cementitious and may be used internally. The gypsum-based fireproofing cementitious paint has excellent physical properties for interior/architectural uses and cementitious paint can give up to 3 hours fire protection.

Intumescent Paint is used in:

- 1. High rise construction
- 2. Manufacturing facilities
- 3. School
- 4. Hospital
- 5. Sport facilities



## **KIND OF SHADES**











## CERTIFICATIONS

### **Commercial License**



### **Classification Certificate**





شهادة تصنيف مقاول **Contractor Classification Certificate** 

| رقم الإصدار: 1<br>تاريخ الإصدار: Issue Date 10/10/2017<br>تاريخ الإصدار : 10/10/2019 | Registeration Certificate Number : | NCOC-2017-000465 | رقم شهادة التسجيل: |
|--------------------------------------------------------------------------------------|------------------------------------|------------------|--------------------|
|                                                                                      | Issue Number :                     | 1                | رقم الإصدار:       |
| Evaluation 10/10/2019                                                                | Issue Date                         | 10/10/2017       |