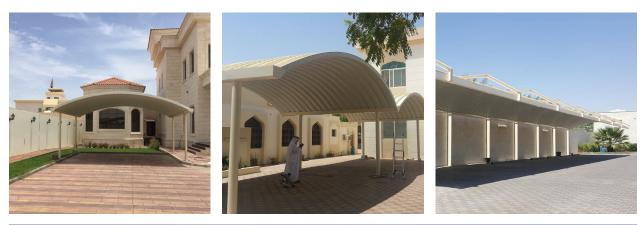

product is applied just like paint, with every layer adding to the overall thickness of the product. This fireproofing material can be applied to structural wood as well.

Using **CEMENTITIOUS PAINT** for fire protection is normally applied using specialist equipment to protect structural steel or concrete from the effects of fire for nominal fire resistance period. Gypsum based sprays are sometimes considered as Cementitious and may be used internally. The gypsum-based fireproofing cementitious paint has excellent physical properties for interior/architectural uses and cementitious paint can give up to 3 hours fire protection.

Intumescent Paint is used in:

- 1. High rise construction
- 2. Manufacturing facilities
- 3. School
- 4. Hospital
- 5. Sport facilities



## **KIND OF SHADES**











## CERTIFICATIONS

### **Commercial License**



### **Classification Certificate**





شهادة تصنيف مقاول **Contractor Classification Certificate** 

| رقم الإصدار: 1<br>تاريخ الإصدار: Issue Date 10/10/2017<br>تاريخ الإصدار : 10/10/2019 | Registeration Certificate Number : | NCOC-2017-000465 | رقم شهادة التسجيل: |
|--------------------------------------------------------------------------------------|------------------------------------|------------------|--------------------|
|                                                                                      | Issue Number :                     | 1                | رقم الإصدار:       |
| Evaluation 10/10/2019                                                                | Issue Date                         | 10/10/2017