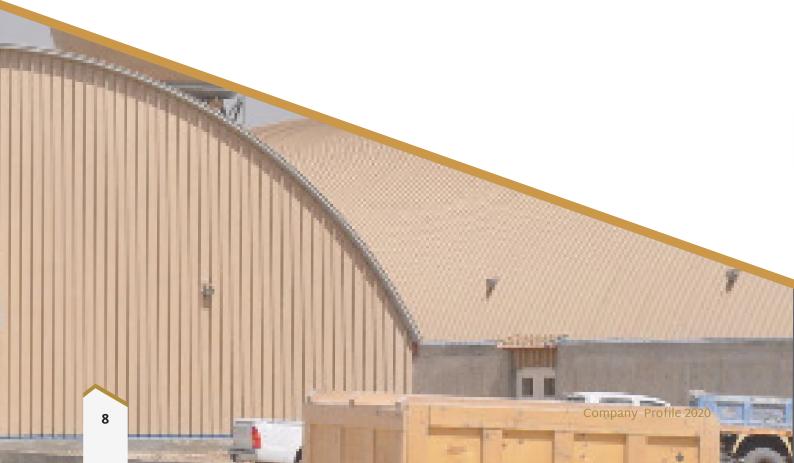

## K-SPAN BUILDING SYSTEM

The **Ultimate Building Machine** is an all terrain locomotive factory that manufacture heavy-duty steel buildings in days rather than weeks or months.

This **ultra-modern technology** uses an integrated microprocessor to create structures unlike anything else from varied designs with self- supporting panels.

Increase building efficiency with **its cellulose and urethane insulation systems**. Once insulated UBM buildings can be air-conditioned and heated by conventional heating systems, with superior acoustic control and stunning finish.

The UBM meets the highest safety standards including European CE compliance.