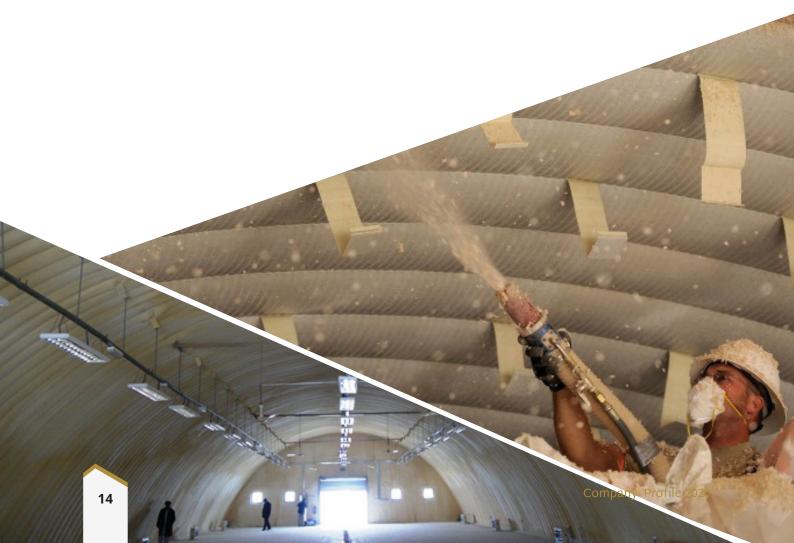

#### Polyurethane Foam Spray

This coating produces a weather resistant surface that can be walked upon for normal maintenance. It could be applied in different densities and thicknesses depending on the project requirements

Polyurethane foam is produced by a chemical reaction of a polyol and an isocyanate, in the presence of catalysts and other additives.