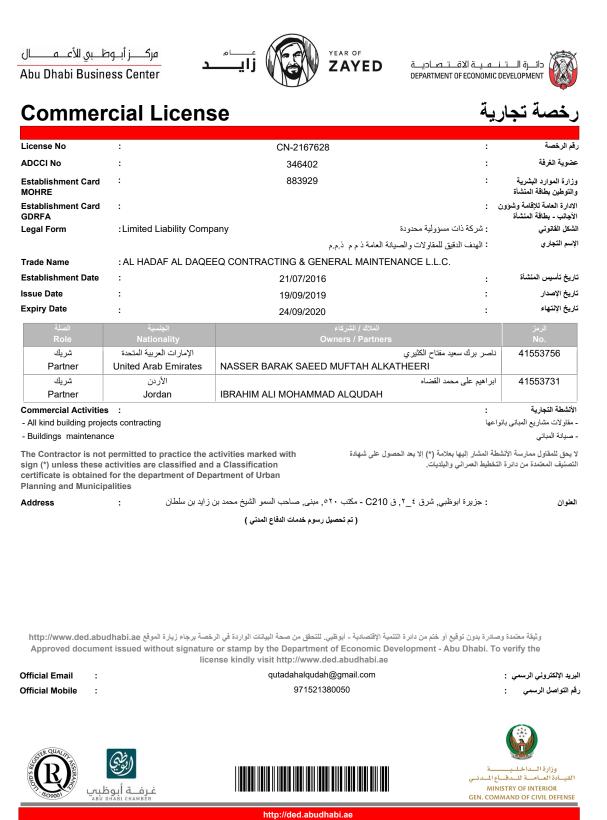

ng to the overall thickness of the product. This fireproofing material can be applied to structural wood as well.

Using **CEMENTITIOUS PAINT** for fire protection is normally applied using specialist equipment to protect structural steel or concrete from the effects of fire for nominal fire resistance period. Gypsum based sprays are sometimes considered as Cementitious and may be used internally. The gypsum-based fireproofing cementitious paint has excellent physical properties for interior/architectural uses and cementitious paint can give up to 3 hours fire protection.

Intumescent Paint is used in:

- 1. High rise construction
- 2. Manufacturing facilities
- 3. School
- 4. Hospital
- 5. Sport facilities



## **KIND OF SHADES**











## CERTIFICATIONS

### **Commercial License**



### **Classification Certificate**





شهادة تصنيف مقاول **Contractor Classification Certificate** 

| رقم الإصدار: 1<br>تاريخ الإصدار: Issue Date 10/10/2017<br>تاريخ الإصدار : 10/10/2019 | Registeration Certificate Number : | NCOC-2017-000465 | رقم شهادة التسجيل: |
|--------------------------------------------------------------------------------------|------------------------------------|------------------|--------------------|
|                                                                                      | Issue Number :                     | 1                | رقم الإصدار:       |
| Evaluation 10/10/2019                                                                | Issue Date                         | 10/10/2017       | تاريخ الاصدار :    |
| Expiry Date 10/10/2015 spans