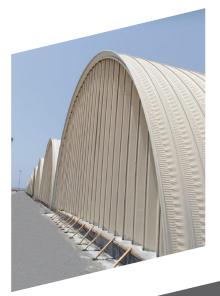

shape and size. Building dimensions and the capacity to later expand are limitless. Different steel colors can be used in UBM to enhance the appearance of your buildings.

#### Durable and Low Maintenance

The UBM buildings are long-lasting, practically maintenance-free because they are water-resistant , rust-free and fireproof and have been proven to withstand severe weather conditions such as typhoons, strong winds and earthquakes.

#### Polyurethane Foam Spray

This coating produces a weather resistant surface that can be walked upon for normal maintenance. It could be applied in different densities and thicknesses depending on the project requirements

Polyurethane foam is produced by a chemical reaction of a polyol and an isocyanate, in the presence of catalysts and other additives.





## ERECTION OF STEEL STRUCTURE

We specialized in the erection and design of steel structures that surpass our clients' expectations.

AL HADAF offers high-quality, efficient and cost-effective erection and design service for all projects with guaranteed safety.

The erection of structural steelwork consists of the assembly of steel components into a frame on site. The processes involve lifting and placing components into position, then connecting them together. The assembled frame needs to be aligned before bolting up is completed, and the structure handed over to the client.

Often the ability to complete these processes safely, quickly and economically is influenced significantly by early decisions made during designing process, long before erection commences. It is important that d