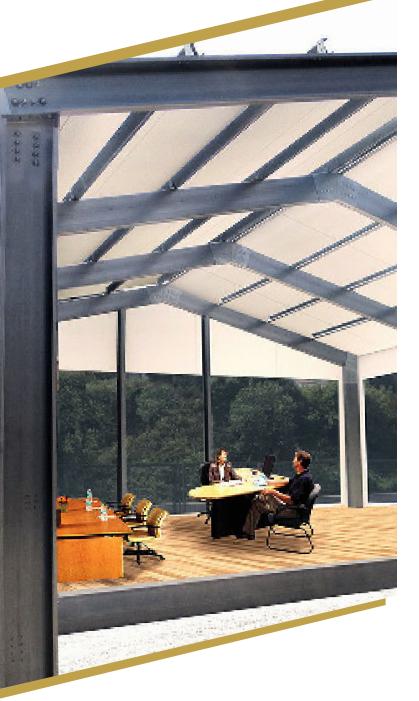

## K-SPAN BUILDING SYSTEM

The **Ultimate Building Machine** is an all terrain locomotive factory that manufacture heavy-duty steel buildings in days rather than weeks or months.

This **ultra-modern technology** uses an integrated microprocessor to create structures unlike anything else from varied designs with self- supporting panels.

Increase building efficiency with **its cellulose and urethane insulation systems**. Once insulated UBM buildings can be air-conditioned and heated by conventional heating systems, with superior acoustic control and stunning finish.

The UBM meets the highest safety standards including European CE compliance.