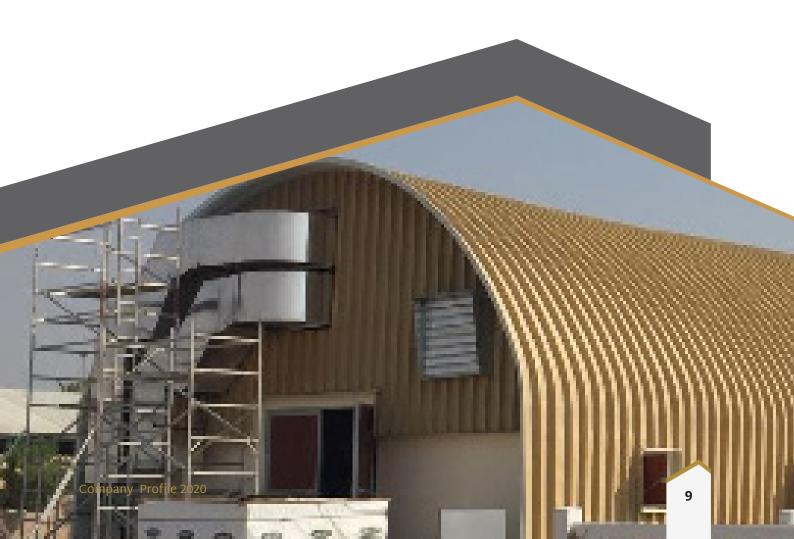

## K-SPAN BUILDING SYSTEM

The **Ultimate Building Machine** is an all terrain locomotive factory that manufacture heavy-duty steel buildings in days rather than weeks or months.

This **ultra-modern technology** uses an integrated microprocessor to create structures unlike anything else from varied designs with self- supporting panels.

Increase building efficiency with **its cellulose and urethane insulation systems**. Once insulated UBM buildings can be air-conditioned and heated by conventional heating systems, with superior acoustic control and stunning finish.

The UBM meets the highest safety standards including European CE compliance.